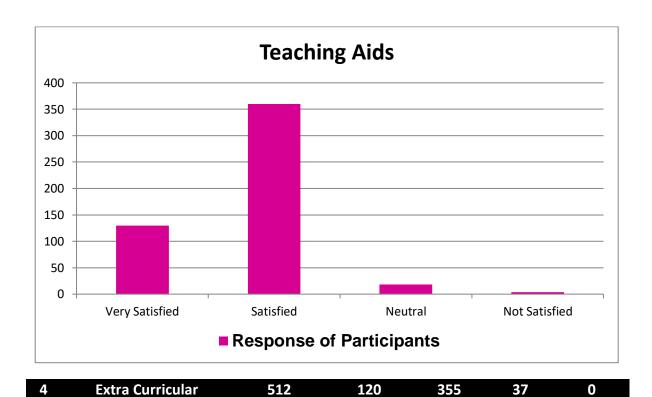

## **STUDENT SURVEY REPORT - REPORT 2020-21**

| SL | Question<br>ID | Question                                                 | Participants | Very<br>Satisfied | Satisfied | Neutral | Not<br>Satisfied |
|----|----------------|----------------------------------------------------------|--------------|-------------------|-----------|---------|------------------|
| 1  | Q1             | Course work                                              | 504          | 46                | 416       | 42      | 0                |
| 2  | Q2             | Quality of Teaching                                      | 504          | 216               | 284       | 4       | 0                |
| 3  | Q3             | Teaching Aids                                            | 504          | 129               | 356       | 17      | 2                |
| 4  | Q4             | Extra Curricular<br>Activities                           | 504          | 116               | 351       | 37      | 0                |
| 5  | Q5             | Infrastructure                                           | 504          | 94                | 386       | 24      | 0                |
| 6  | Q6             | Use of Technology in<br>Teaching and Learning<br>Process | 504          | 99                | 375       | 17      | 13               |
| 7  | Q7             | Cafeteria or Canteen                                     | 504          | 246               | 189       | 40      | 29               |
| 8  | Q8             | College Garden                                           | 504          | 30                | 371       | 73      | 30               |
| 9  | Q9             | Campus Safety                                            | 504          | 463               | 41        | 0       | 0                |
| 10 | Q10            | Cleanliness of Campus                                    | 504          | 33                | 351       | 89      | 31               |
| 11 | Q11            | Cooperation of<br>Administrative staffs                  | 504          | 85                | 344       | 68      | 7                |
| 12 | Q12            | GYM and Sports<br>Facilities                             | 504          | 43                | 76        | 348     | 37               |
| 13 | Q13            | Hostel Facility                                          | 230          | 166               | 64        | 0       | 0                |
| 14 | Q14            | Toilet and Drinking<br>Water Facility                    | 504          | 100               | 375       | 8       | 21               |
| 15 | Q15            | Institutional Library                                    | 504          | 172               | 313       | 17      | 2                |