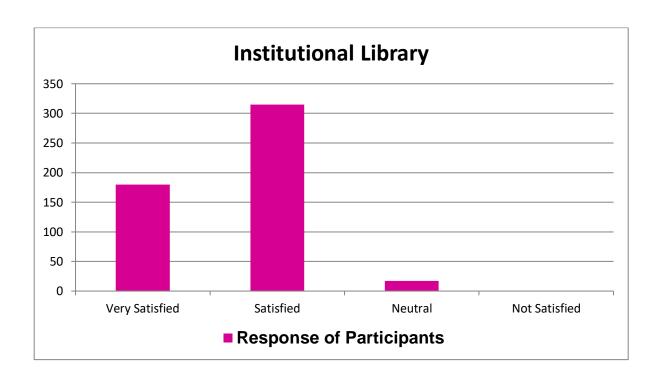

## **STUDENT SURVEY REPORT - REPORT 2020-21**

| SL | Question<br>ID | Question                                                 | Participants | Very<br>Satisfied | Satisfied | Neutral | Not<br>Satisfied |
|----|----------------|----------------------------------------------------------|--------------|-------------------|-----------|---------|------------------|
| 1  | Q1             | Course work                                              | 504          | 46                | 416       | 42      | 0                |
| 2  | Q2             | Quality of Teaching                                      | 504          | 216               | 284       | 4       | 0                |
| 3  | Q3             | Teaching Aids                                            | 504          | 129               | 356       | 17      | 2                |
| 4  | Q4             | Extra Curricular<br>Activities                           | 504          | 116               | 351       | 37      | 0                |
| 5  | Q5             | Infrastructure                                           | 504          | 94                | 386       | 24      | 0                |
| 6  | Q6             | Use of Technology in<br>Teaching and Learning<br>Process | 504          | 99                | 375       | 17      | 13               |
| 7  | Q7             | Cafeteria or Canteen                                     | 504          | 246               | 189       | 40      | 29               |
| 8  | Q8             | College Garden                                           | 504          | 30                | 371       | 73      | 30               |
| 9  | Q9             | Campus Safety                                            | 504          | 463               | 41        | 0       | 0                |
| 10 | Q10            | Cleanliness of Campus                                    | 504          | 33                | 351       | 89      | 31               |
| 11 | Q11            | Cooperation of<br>Administrative staffs                  | 504          | 85                | 344       | 68      | 7                |
| 12 | Q12            | GYM and Sports<br>Facilities                             | 504          | 43                | 76        | 348     | 37               |
| 13 | Q13            | Hostel Facility                                          | 230          | 166               | 64        | 0       | 0                |
| 14 | Q14            | Toilet and Drinking<br>Water Facility                    | 504          | 100               | 375       | 8       | 21               |
| 15 | Q15            | Institutional Library                                    | 504          | 172               | 313       | 17      | 2                |