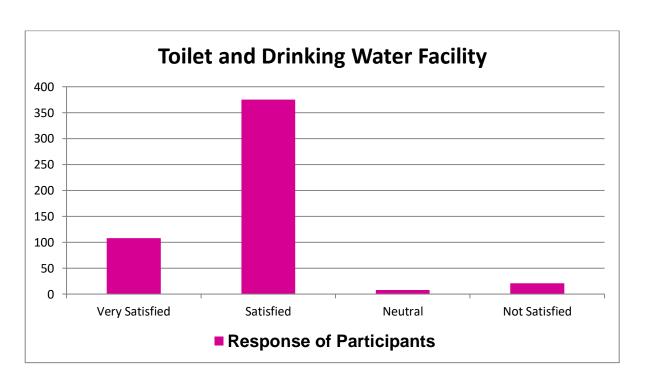

## **STUDENT SURVEY REPORT - REPORT 2020-21**

| SL | Question<br>ID | Question                                                 | Participants | Very<br>Satisfied | Satisfied | Neutral | Not<br>Satisfied |
|----|----------------|----------------------------------------------------------|--------------|-------------------|-----------|---------|------------------|
| 1  | Q1             | Course work                                              | 504          | 46                | 416       | 42      | 0                |
| 2  | Q2             | Quality of Teaching                                      | 504          | 216               | 284       | 4       | 0                |
| 3  | Q3             | Teaching Aids                                            | 504          | 129               | 356       | 17      | 2                |
| 4  | Q4             | Extra Curricular<br>Activities                           | 504          | 116               | 351       | 37      | 0                |
| 5  | Q5             | Infrastructure                                           | 504          | 94                | 386       | 24      | 0                |
| 6  | Q6             | Use of Technology in<br>Teaching and Learning<br>Process | 504          | 99                | 375       | 17      | 13               |
| 7  | Q7             | Cafeteria or Canteen                                     | 504          | 246               | 189       | 40      | 29               |
| 8  | Q8             | College Garden                                           | 504          | 30                | 371       | 73      | 30               |
| 9  | Q9             | Campus Safety                                            | 504          | 463               | 41        | 0       | 0                |
| 10 | Q10            | Cleanliness of Campus                                    | 504          | 33                | 351       | 89      | 31               |
| 11 | Q11            | Cooperation of<br>Administrative staffs                  | 504          | 85                | 344       | 68      | 7                |
| 12 | Q12            | GYM and Sports<br>Facilities                             | 504          | 43                | 76        | 348     | 37               |
| 13 | Q13            | Hostel Facility                                          | 230          | 166               | 64        | 0       | 0                |
| 14 | Q14            | Toilet and Drinking<br>Water Facility                    | 504          | 100               | 375       | 8       | 21               |
| 15 | Q15            | Institutional Library                                    | 504          | 172               | 313       | 17      | 2                |