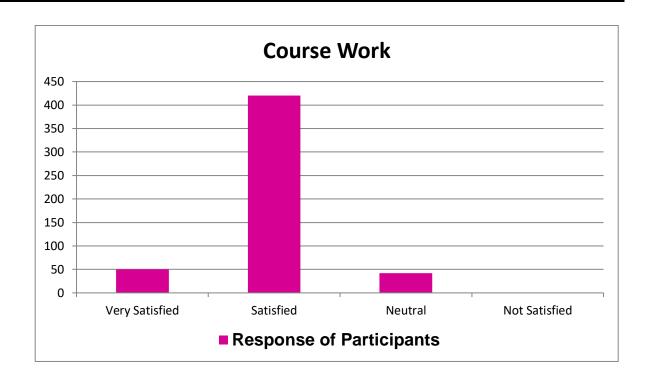

## **STUDENT SURVEY REPORT - REPORT 2020-21**

| SL | Question<br>ID | Question                                                 | Participants | Very<br>Satisfied | Satisfied | Neutral | Not<br>Satisfied |
|----|----------------|----------------------------------------------------------|--------------|-------------------|-----------|---------|------------------|
| 1  | Q1             | Course work                                              | 504          | 46                | 416       | 42      | 0                |
| 2  | Q2             | Quality of Teaching                                      | 504          | 216               | 284       | 4       | 0                |
| 3  | Q3             | Teaching Aids                                            | 504          | 129               | 356       | 17      | 2                |
| 4  | Q4             | Extra Curricular<br>Activities                           | 504          | 116               | 351       | 37      | 0                |
| 5  | Q5             | Infrastructure                                           | 504          | 94                | 386       | 24      | 0                |
| 6  | Q6             | Use of Technology in<br>Teaching and Learning<br>Process | 504          | 99                | 375       | 17      | 13               |
| 7  | Q7             | Cafeteria or Canteen                                     | 504          | 246               | 189       | 40      | 29               |
| 8  | Q8             | College Garden                                           | 504          | 30                | 371       | 73      | 30               |
| 9  | Q9             | Campus Safety                                            | 504          | 463               | 41        | 0       | 0                |
| 10 | Q10            | Cleanliness of Campus                                    | 504          | 33                | 351       | 89      | 31               |
| 11 | Q11            | Cooperation of<br>Administrative staffs                  | 504          | 85                | 344       | 68      | 7                |
| 12 | Q12            | GYM and Sports<br>Facilities                             | 504          | 43                | 76        | 348     | 37               |
| 13 | Q13            | Hostel Facility                                          | 230          | 166               | 64        | 0       | 0                |
| 14 | Q14            | Toilet and Drinking<br>Water Facility                    | 504          | 100               | 375       | 8       | 21               |
| 15 | Q15            | Institutional Library                                    | 504          | 172               | 313       | 17      | 2                |

1 Course work 512 50 420 42 0

**Activities** 

5 Infrastructure 512 99 389 24 0

**Process** 