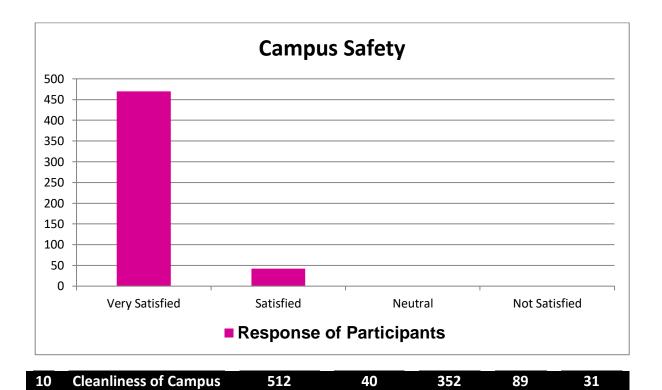

## **STUDENT SURVEY REPORT - REPORT 2020-21**

| SL | Question<br>ID | Question                                                 | Participants | Very<br>Satisfied | Satisfied | Neutral | Not<br>Satisfied |
|----|----------------|----------------------------------------------------------|--------------|-------------------|-----------|---------|------------------|
| 1  | Q1             | Course work                                              | 504          | 46                | 416       | 42      | 0                |
| 2  | Q2             | Quality of Teaching                                      | 504          | 216               | 284       | 4       | 0                |
| 3  | Q3             | Teaching Aids                                            | 504          | 129               | 356       | 17      | 2                |
| 4  | Q4             | Extra Curricular<br>Activities                           | 504          | 116               | 351       | 37      | 0                |
| 5  | Q5             | Infrastructure                                           | 504          | 94                | 386       | 24      | 0                |
| 6  | Q6             | Use of Technology in<br>Teaching and Learning<br>Process | 504          | 99                | 375       | 17      | 13               |
| 7  | Q7             | Cafeteria or Canteen                                     | 504          | 246               | 189       | 40      | 29               |
| 8  | Q8             | College Garden                                           | 504          | 30                | 371       | 73      | 30               |
| 9  | Q9             | Campus Safety                                            | 504          | 463               | 41        | 0       | 0                |
| 10 | Q10            | Cleanliness of Campus                                    | 504          | 33                | 351       | 89      | 31               |
| 11 | Q11            | Cooperation of<br>Administrative staffs                  | 504          | 85                | 344       | 68      | 7                |
| 12 | Q12            | GYM and Sports<br>Facilities                             | 504          | 43                | 76        | 348     | 37               |
| 13 | Q13            | Hostel Facility                                          | 230          | 166               | 64        | 0       | 0                |
| 14 | Q14            | Toilet and Drinking<br>Water Facility                    | 504          | 100               | 375       | 8       | 21               |
| 15 | Q15            | Institutional Library                                    | 504          | 172               | 313       | 17      | 2                |