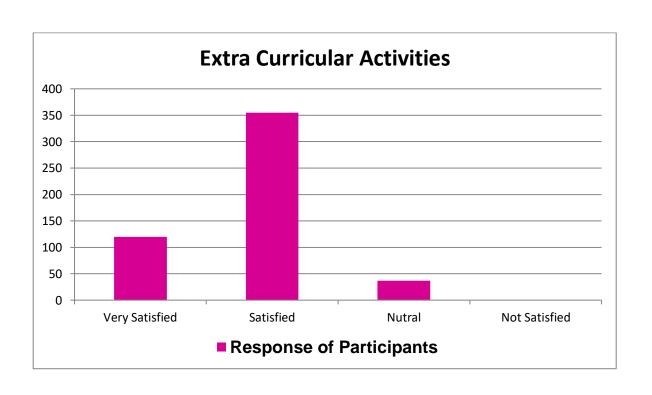

## **STUDENT SURVEY REPORT - REPORT 2020-21**

| SL | Question<br>ID | Question                                                 | Participants | Very<br>Satisfied | Satisfied | Neutral | Not<br>Satisfied |
|----|----------------|----------------------------------------------------------|--------------|-------------------|-----------|---------|------------------|
| 1  | Q1             | Course work                                              | 504          | 46                | 416       | 42      | 0                |
| 2  | Q2             | Quality of Teaching                                      | 504          | 216               | 284       | 4       | 0                |
| 3  | Q3             | Teaching Aids                                            | 504          | 129               | 356       | 17      | 2                |
| 4  | Q4             | Extra Curricular<br>Activities                           | 504          | 116               | 351       | 37      | 0                |
| 5  | Q5             | Infrastructure                                           | 504          | 94                | 386       | 24      | 0                |
| 6  | Q6             | Use of Technology in<br>Teaching and Learning<br>Process | 504          | 99                | 375       | 17      | 13               |
| 7  | Q7             | Cafeteria or Canteen                                     | 504          | 246               | 189       | 40      | 29               |
| 8  | Q8             | College Garden                                           | 504          | 30                | 371       | 73      | 30               |
| 9  | Q9             | Campus Safety                                            | 504          | 463               | 41        | 0       | 0                |
| 10 | Q10            | Cleanliness of Campus                                    | 504          | 33                | 351       | 89      | 31               |
| 11 | Q11            | Cooperation of<br>Administrative staffs                  | 504          | 85                | 344       | 68      | 7                |
| 12 | Q12            | GYM and Sports<br>Facilities                             | 504          | 43                | 76        | 348     | 37               |
| 13 | Q13            | Hostel Facility                                          | 230          | 166               | 64        | 0       | 0                |
| 14 | Q14            | Toilet and Drinking<br>Water Facility                    | 504          | 100               | 375       | 8       | 21               |
| 15 | Q15            | Institutional Library                                    | 504          | 172               | 313       | 17      | 2                |

1 Course work 512 50 420 42 0

**Activities** 

5 Infrastructure 512 99 389 24 0

**Process** 