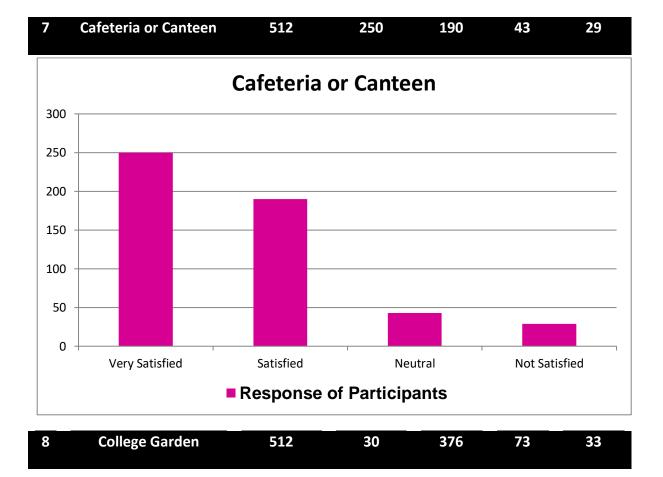

## **STUDENT SURVEY REPORT - REPORT 2020-21**

| SL | Question<br>ID | Question                                                 | Participants | Very<br>Satisfied | Satisfied | Neutral | Not<br>Satisfied |
|----|----------------|----------------------------------------------------------|--------------|-------------------|-----------|---------|------------------|
| 1  | Q1             | Course work                                              | 504          | 46                | 416       | 42      | 0                |
| 2  | Q2             | Quality of Teaching                                      | 504          | 216               | 284       | 4       | 0                |
| 3  | Q3             | Teaching Aids                                            | 504          | 129               | 356       | 17      | 2                |
| 4  | Q4             | Extra Curricular<br>Activities                           | 504          | 116               | 351       | 37      | 0                |
| 5  | Q5             | Infrastructure                                           | 504          | 94                | 386       | 24      | 0                |
| 6  | Q6             | Use of Technology in<br>Teaching and Learning<br>Process | 504          | 99                | 375       | 17      | 13               |
| 7  | Q7             | Cafeteria or Canteen                                     | 504          | 246               | 189       | 40      | 29               |
| 8  | Q8             | College Garden                                           | 504          | 30                | 371       | 73      | 30               |
| 9  | Q9             | Campus Safety                                            | 504          | 463               | 41        | 0       | 0                |
| 10 | Q10            | Cleanliness of Campus                                    | 504          | 33                | 351       | 89      | 31               |
| 11 | Q11            | Cooperation of<br>Administrative staffs                  | 504          | 85                | 344       | 68      | 7                |
| 12 | Q12            | GYM and Sports<br>Facilities                             | 504          | 43                | 76        | 348     | 37               |
| 13 | Q13            | Hostel Facility                                          | 230          | 166               | 64        | 0       | 0                |
| 14 | Q14            | Toilet and Drinking<br>Water Facility                    | 504          | 100               | 375       | 8       | 21               |
| 15 | Q15            | Institutional Library                                    | 504          | 172               | 313       | 17      | 2                |