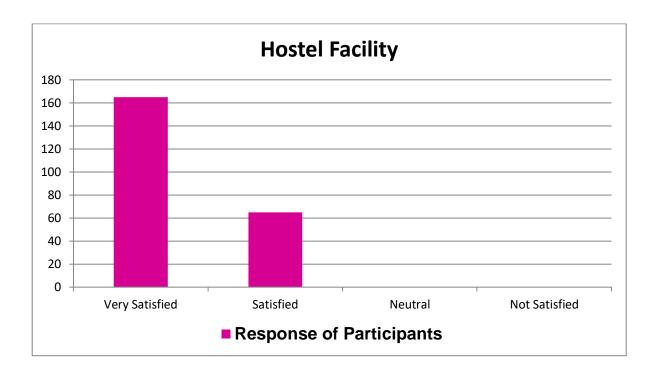

## **STUDENT SURVEY REPORT - REPORT 2020-21**

| SL | Question<br>ID | Question                                                 | Participants | Very<br>Satisfied | Satisfied | Neutral | Not<br>Satisfied |
|----|----------------|----------------------------------------------------------|--------------|-------------------|-----------|---------|------------------|
| 1  | Q1             | Course work                                              | 504          | 46                | 416       | 42      | 0                |
| 2  | Q2             | Quality of Teaching                                      | 504          | 216               | 284       | 4       | 0                |
| 3  | Q3             | Teaching Aids                                            | 504          | 129               | 356       | 17      | 2                |
| 4  | Q4             | Extra Curricular<br>Activities                           | 504          | 116               | 351       | 37      | 0                |
| 5  | Q5             | Infrastructure                                           | 504          | 94                | 386       | 24      | 0                |
| 6  | Q6             | Use of Technology in<br>Teaching and Learning<br>Process | 504          | 99                | 375       | 17      | 13               |
| 7  | Q7             | Cafeteria or Canteen                                     | 504          | 246               | 189       | 40      | 29               |
| 8  | Q8             | College Garden                                           | 504          | 30                | 371       | 73      | 30               |
| 9  | Q9             | Campus Safety                                            | 504          | 463               | 41        | 0       | 0                |
| 10 | Q10            | Cleanliness of Campus                                    | 504          | 33                | 351       | 89      | 31               |
| 11 | Q11            | Cooperation of<br>Administrative staffs                  | 504          | 85                | 344       | 68      | 7                |
| 12 | Q12            | GYM and Sports<br>Facilities                             | 504          | 43                | 76        | 348     | 37               |
| 13 | Q13            | Hostel Facility                                          | 230          | 166               | 64        | 0       | 0                |
| 14 | Q14            | Toilet and Drinking<br>Water Facility                    | 504          | 100               | 375       | 8       | 21               |
| 15 | Q15            | Institutional Library                                    | 504          | 172               | 313       | 17      | 2                |