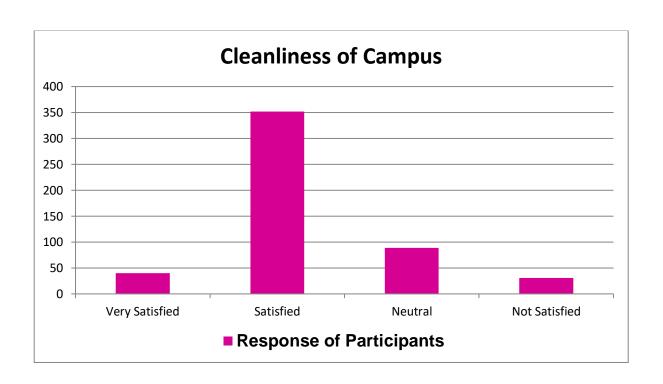

## **STUDENT SURVEY REPORT - REPORT 2020-21**

| SL | Question<br>ID | Question                                                 | Participants | Very<br>Satisfied | Satisfied | Neutral | Not<br>Satisfied |
|----|----------------|----------------------------------------------------------|--------------|-------------------|-----------|---------|------------------|
| 1  | Q1             | Course work                                              | 504          | 46                | 416       | 42      | 0                |
| 2  | Q2             | Quality of Teaching                                      | 504          | 216               | 284       | 4       | 0                |
| 3  | Q3             | Teaching Aids                                            | 504          | 129               | 356       | 17      | 2                |
| 4  | Q4             | Extra Curricular<br>Activities                           | 504          | 116               | 351       | 37      | 0                |
| 5  | Q5             | Infrastructure                                           | 504          | 94                | 386       | 24      | 0                |
| 6  | Q6             | Use of Technology in<br>Teaching and Learning<br>Process | 504          | 99                | 375       | 17      | 13               |
| 7  | Q7             | Cafeteria or Canteen                                     | 504          | 246               | 189       | 40      | 29               |
| 8  | Q8             | College Garden                                           | 504          | 30                | 371       | 73      | 30               |
| 9  | Q9             | Campus Safety                                            | 504          | 463               | 41        | 0       | 0                |
| 10 | Q10            | Cleanliness of Campus                                    | 504          | 33                | 351       | 89      | 31               |
| 11 | Q11            | Cooperation of<br>Administrative staffs                  | 504          | 85                | 344       | 68      | 7                |
| 12 | Q12            | GYM and Sports<br>Facilities                             | 504          | 43                | 76        | 348     | 37               |
| 13 | Q13            | Hostel Facility                                          | 230          | 166               | 64        | 0       | 0                |
| 14 | Q14            | Toilet and Drinking<br>Water Facility                    | 504          | 100               | 375       | 8       | 21               |
| 15 | Q15            | Institutional Library                                    | 504          | 172               | 313       | 17      | 2                |