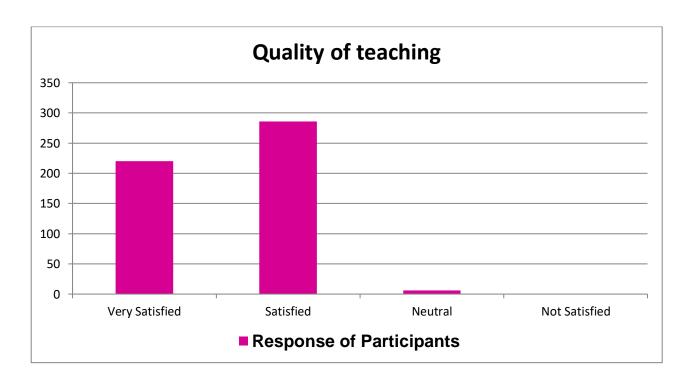

## **STUDENT SURVEY REPORT - REPORT 2020-21**

| SL | Question<br>ID | Question                                                 | Participants | Very<br>Satisfied | Satisfied | Neutral | Not<br>Satisfied |
|----|----------------|----------------------------------------------------------|--------------|-------------------|-----------|---------|------------------|
| 1  | Q1             | Course work                                              | 504          | 46                | 416       | 42      | 0                |
| 2  | Q2             | Quality of Teaching                                      | 504          | 216               | 284       | 4       | 0                |
| 3  | Q3             | Teaching Aids                                            | 504          | 129               | 356       | 17      | 2                |
| 4  | Q4             | Extra Curricular<br>Activities                           | 504          | 116               | 351       | 37      | 0                |
| 5  | Q5             | Infrastructure                                           | 504          | 94                | 386       | 24      | 0                |
| 6  | Q6             | Use of Technology in<br>Teaching and Learning<br>Process | 504          | 99                | 375       | 17      | 13               |
| 7  | Q7             | Cafeteria or Canteen                                     | 504          | 246               | 189       | 40      | 29               |
| 8  | Q8             | College Garden                                           | 504          | 30                | 371       | 73      | 30               |
| 9  | Q9             | Campus Safety                                            | 504          | 463               | 41        | 0       | 0                |
| 10 | Q10            | Cleanliness of Campus                                    | 504          | 33                | 351       | 89      | 31               |
| 11 | Q11            | Cooperation of<br>Administrative staffs                  | 504          | 85                | 344       | 68      | 7                |
| 12 | Q12            | GYM and Sports<br>Facilities                             | 504          | 43                | 76        | 348     | 37               |
| 13 | Q13            | Hostel Facility                                          | 230          | 166               | 64        | 0       | 0                |
| 14 | Q14            | Toilet and Drinking<br>Water Facility                    | 504          | 100               | 375       | 8       | 21               |
| 15 | Q15            | Institutional Library                                    | 504          | 172               | 313       | 17      | 2                |