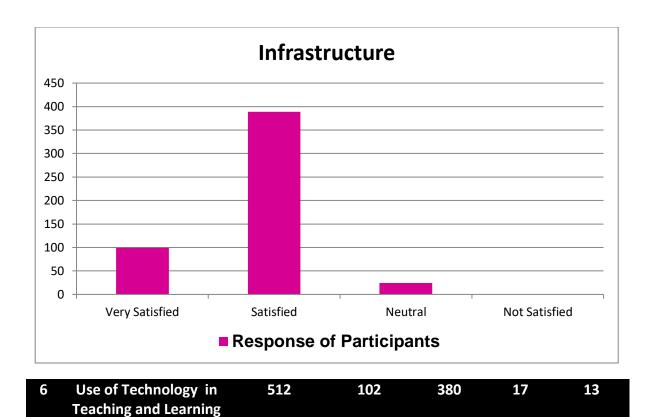

1 Course work 512 50 420 42 0

**Activities** 

5 Infrastructure 512 99 389 24 0

**Process** 