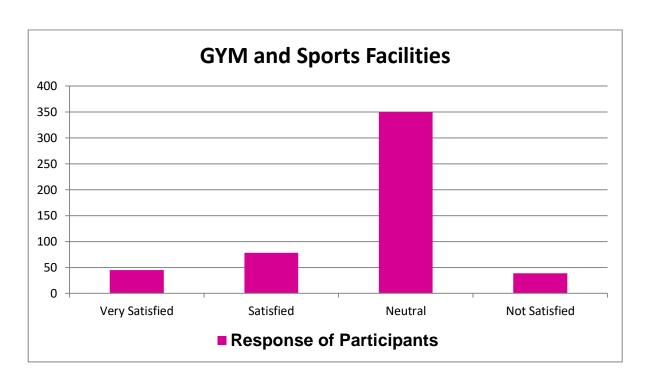

## **STUDENT SURVEY REPORT - REPORT 2020-21**

| SL | Question<br>ID | Question                                                 | Participants | Very<br>Satisfied | Satisfied | Neutral | Not<br>Satisfied |
|----|----------------|----------------------------------------------------------|--------------|-------------------|-----------|---------|------------------|
| 1  | Q1             | Course work                                              | 504          | 46                | 416       | 42      | 0                |
| 2  | Q2             | Quality of Teaching                                      | 504          | 216               | 284       | 4       | 0                |
| 3  | Q3             | Teaching Aids                                            | 504          | 129               | 356       | 17      | 2                |
| 4  | Q4             | Extra Curricular<br>Activities                           | 504          | 116               | 351       | 37      | 0                |
| 5  | Q5             | Infrastructure                                           | 504          | 94                | 386       | 24      | 0                |
| 6  | Q6             | Use of Technology in<br>Teaching and Learning<br>Process | 504          | 99                | 375       | 17      | 13               |
| 7  | Q7             | Cafeteria or Canteen                                     | 504          | 246               | 189       | 40      | 29               |
| 8  | Q8             | College Garden                                           | 504          | 30                | 371       | 73      | 30               |
| 9  | Q9             | Campus Safety                                            | 504          | 463               | 41        | 0       | 0                |
| 10 | Q10            | Cleanliness of Campus                                    | 504          | 33                | 351       | 89      | 31               |
| 11 | Q11            | Cooperation of<br>Administrative staffs                  | 504          | 85                | 344       | 68      | 7                |
| 12 | Q12            | GYM and Sports<br>Facilities                             | 504          | 43                | 76        | 348     | 37               |
| 13 | Q13            | Hostel Facility                                          | 230          | 166               | 64        | 0       | 0                |
| 14 | Q14            | Toilet and Drinking<br>Water Facility                    | 504          | 100               | 375       | 8       | 21               |
| 15 | Q15            | Institutional Library                                    | 504          | 172               | 313       | 17      | 2                |