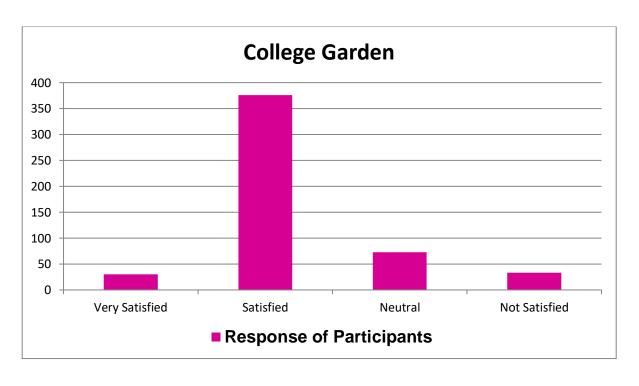

## **STUDENT SURVEY REPORT - REPORT 2020-21**

| SL | Question<br>ID | Question                                                 | Participants | Very<br>Satisfied | Satisfied | Neutral | Not<br>Satisfied |
|----|----------------|----------------------------------------------------------|--------------|-------------------|-----------|---------|------------------|
| 1  | Q1             | Course work                                              | 504          | 46                | 416       | 42      | 0                |
| 2  | Q2             | Quality of Teaching                                      | 504          | 216               | 284       | 4       | 0                |
| 3  | Q3             | Teaching Aids                                            | 504          | 129               | 356       | 17      | 2                |
| 4  | Q4             | Extra Curricular<br>Activities                           | 504          | 116               | 351       | 37      | 0                |
| 5  | Q5             | Infrastructure                                           | 504          | 94                | 386       | 24      | 0                |
| 6  | Q6             | Use of Technology in<br>Teaching and Learning<br>Process | 504          | 99                | 375       | 17      | 13               |
| 7  | Q7             | Cafeteria or Canteen                                     | 504          | 246               | 189       | 40      | 29               |
| 8  | Q8             | College Garden                                           | 504          | 30                | 371       | 73      | 30               |
| 9  | Q9             | Campus Safety                                            | 504          | 463               | 41        | 0       | 0                |
| 10 | Q10            | Cleanliness of Campus                                    | 504          | 33                | 351       | 89      | 31               |
| 11 | Q11            | Cooperation of<br>Administrative staffs                  | 504          | 85                | 344       | 68      | 7                |
| 12 | Q12            | GYM and Sports<br>Facilities                             | 504          | 43                | 76        | 348     | 37               |
| 13 | Q13            | Hostel Facility                                          | 230          | 166               | 64        | 0       | 0                |
| 14 | Q14            | Toilet and Drinking<br>Water Facility                    | 504          | 100               | 375       | 8       | 21               |
| 15 | Q15            | Institutional Library                                    | 504          | 172               | 313       | 17      | 2                |