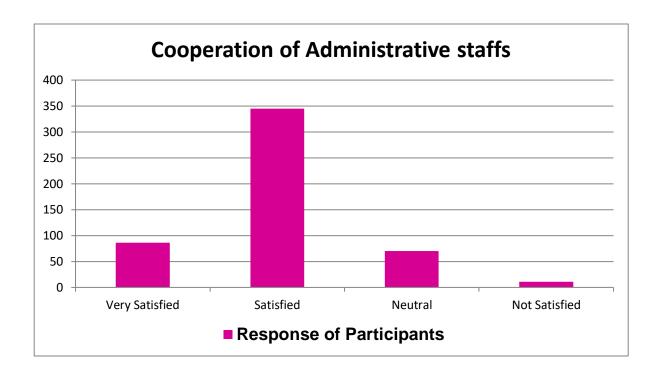

## **STUDENT SURVEY REPORT - REPORT 2020-21**

| SL | Question<br>ID | Question                                                 | Participants | Very<br>Satisfied | Satisfied | Neutral | Not<br>Satisfied |
|----|----------------|----------------------------------------------------------|--------------|-------------------|-----------|---------|------------------|
| 1  | Q1             | Course work                                              | 504          | 46                | 416       | 42      | 0                |
| 2  | Q2             | Quality of Teaching                                      | 504          | 216               | 284       | 4       | 0                |
| 3  | Q3             | Teaching Aids                                            | 504          | 129               | 356       | 17      | 2                |
| 4  | Q4             | Extra Curricular<br>Activities                           | 504          | 116               | 351       | 37      | 0                |
| 5  | Q5             | Infrastructure                                           | 504          | 94                | 386       | 24      | 0                |
| 6  | Q6             | Use of Technology in<br>Teaching and Learning<br>Process | 504          | 99                | 375       | 17      | 13               |
| 7  | Q7             | Cafeteria or Canteen                                     | 504          | 246               | 189       | 40      | 29               |
| 8  | Q8             | College Garden                                           | 504          | 30                | 371       | 73      | 30               |
| 9  | Q9             | Campus Safety                                            | 504          | 463               | 41        | 0       | 0                |
| 10 | Q10            | Cleanliness of Campus                                    | 504          | 33                | 351       | 89      | 31               |
| 11 | Q11            | Cooperation of<br>Administrative staffs                  | 504          | 85                | 344       | 68      | 7                |
| 12 | Q12            | GYM and Sports<br>Facilities                             | 504          | 43                | 76        | 348     | 37               |
| 13 | Q13            | Hostel Facility                                          | 230          | 166               | 64        | 0       | 0                |
| 14 | Q14            | Toilet and Drinking<br>Water Facility                    | 504          | 100               | 375       | 8       | 21               |
| 15 | Q15            | Institutional Library                                    | 504          | 172               | 313       | 17      | 2                |