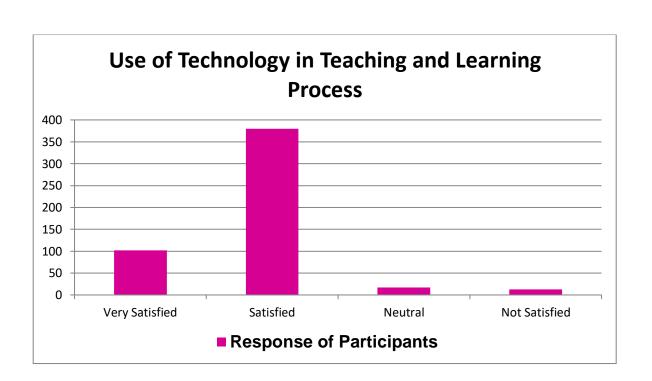

## **STUDENT SURVEY REPORT - REPORT 2020-21**

| SL | Question<br>ID | Question                                                 | Participants | Very<br>Satisfied | Satisfied | Neutral | Not<br>Satisfied |
|----|----------------|----------------------------------------------------------|--------------|-------------------|-----------|---------|------------------|
| 1  | Q1             | Course work                                              | 504          | 46                | 416       | 42      | 0                |
| 2  | Q2             | Quality of Teaching                                      | 504          | 216               | 284       | 4       | 0                |
| 3  | Q3             | Teaching Aids                                            | 504          | 129               | 356       | 17      | 2                |
| 4  | Q4             | Extra Curricular<br>Activities                           | 504          | 116               | 351       | 37      | 0                |
| 5  | Q5             | Infrastructure                                           | 504          | 94                | 386       | 24      | 0                |
| 6  | Q6             | Use of Technology in<br>Teaching and Learning<br>Process | 504          | 99                | 375       | 17      | 13               |
| 7  | Q7             | Cafeteria or Canteen                                     | 504          | 246               | 189       | 40      | 29               |
| 8  | Q8             | College Garden                                           | 504          | 30                | 371       | 73      | 30               |
| 9  | Q9             | Campus Safety                                            | 504          | 463               | 41        | 0       | 0                |
| 10 | Q10            | Cleanliness of Campus                                    | 504          | 33                | 351       | 89      | 31               |
| 11 | Q11            | Cooperation of<br>Administrative staffs                  | 504          | 85                | 344       | 68      | 7                |
| 12 | Q12            | GYM and Sports<br>Facilities                             | 504          | 43                | 76        | 348     | 37               |
| 13 | Q13            | Hostel Facility                                          | 230          | 166               | 64        | 0       | 0                |
| 14 | Q14            | Toilet and Drinking<br>Water Facility                    | 504          | 100               | 375       | 8       | 21               |
| 15 | Q15            | Institutional Library                                    | 504          | 172               | 313       | 17      | 2                |